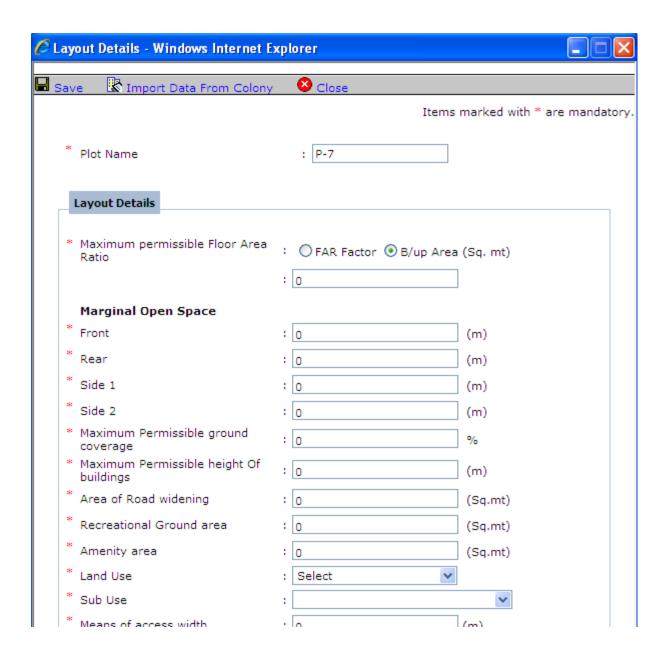

#### **Colony Plot Details:**

36. Click on "Colony-Plot-Details" icon on the tool bar to enter/select items in the colony plot.

37. Select/ Enter layout details, marginal open spaces details and click save button to save the data provided. Alternatively these details can be imported from colony master by clicking "Import Data From Colony" icon and saved by clicking save button.