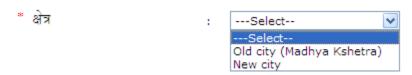

- 11. Enter plot length & breadth. Plot area will be calculated automatically and filled in the Plot Area box. This plot area can be changed if desired.
- 12. Select area (locality) in which this plot belongs from the "Area" dropdown.