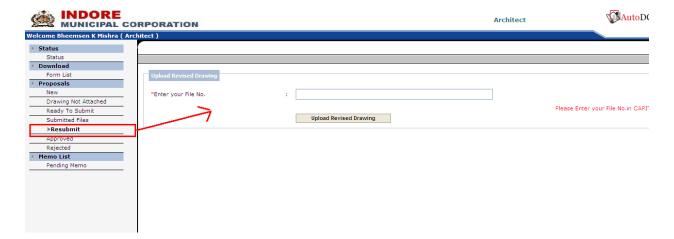

#### Resubmitting the proposal:

51. Go to Proposals>Resubmit tab in architect's left menu panel, following page displays.

52. Enter file number in "Enter Your File No" box and click "Upload Revised Drawing" button. Revised drawing should be selected and submitted if proposal is not "Drawing verified". In case proposal is drawing verified, an alert message will prompt and architect will not be able to resubmit the proposal. The resubmitted/revised drawing will open for technical scrutiny.