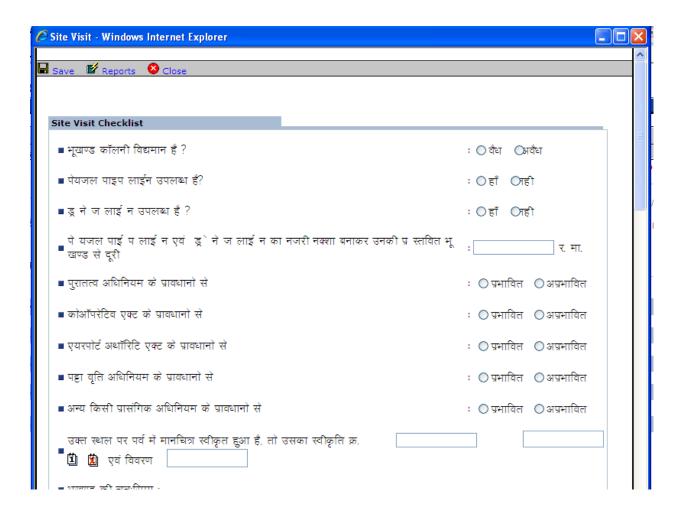

#### **Site Information:**

- 27. Click on "Site Information" icon on the tool bar to enter/select items in the site visit check list.
- 28. Provide site visit information by selecting/entering values to the site visit check list items.
- 29. Click Save button to save the site visit infornmation provided.

30. Click Reports icon to generate site visit reports based on the site visit information provided as follows.