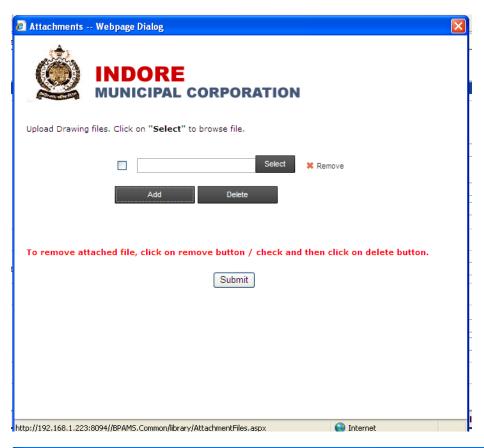

#### **Auto CAD file:**

14. Attach preformatted (Pre DCR formatted) Auto CAD drawing file (.dwg file) by clicking "Attach" button and selecting desired drawing file (.dwg file) from the desired location as follows.

15. Click "Submit" button to complete the drawing attachment process.