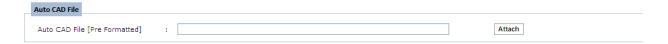

#### **Auto CAD file:**

14. Attach preformatted (Pre DCR formatted) Auto CAD drawing file (.dwg file) by clicking "Attach" button and selecting desired drawing file (.dwg file) from the desired location as follows.

15. Click "Submit" button to complete the drawing attachment process.