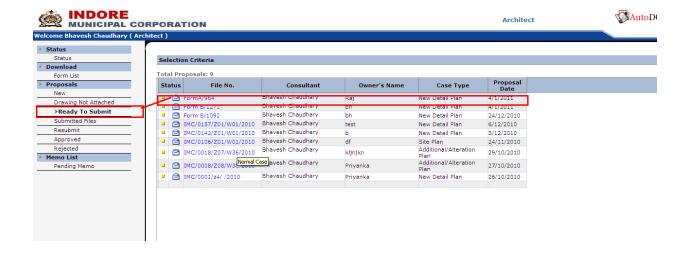

### Inwarding the proposal:

41. Go to Proposals>Ready To Submit tab in architect's left menu panel, following proposal list page displays.

42. Click Form No/File number link, following page displays.

43. Click Send button in the tool bar to send the proposal further to inward clerk for further processing.