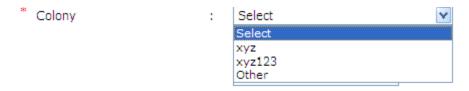

#### **Layout Details:**

5. Select zone from "Zone" dropdown.

6. Select ward from "Ward" dropdown.

7. Select colony from "Colony" dropdown.

8. Select Plot number from "Plot No" dropdown.

9. Enter road name and PIN code in Road and PIN boxes respectively.