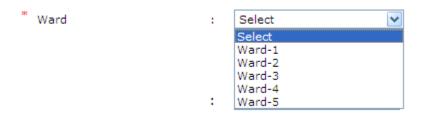

#### **Layout Details:**

5. Select zone from "Zone" dropdown.

6. Select ward from "Ward" dropdown.

7. Select colony from "Colony" dropdown.

8. Select Plot number from "Plot No" dropdown.

9. Enter road name and PIN code in Road and PIN boxes respectively.