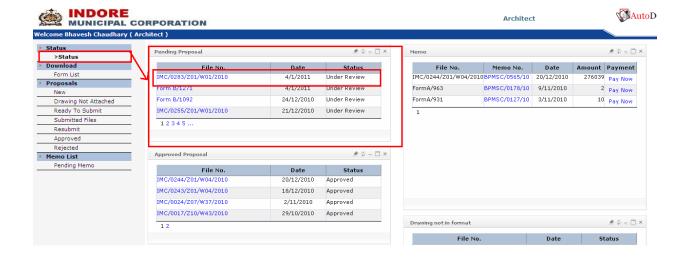

#### Viewing/knowing the proposal status:

46. Login as architect by providing login id and password as (arc/arc). Go to the status page (default) in left menu panel. Following page displays. Here proposals display under different section based on their status.

47. Click on File No link to se the details of the the proposal and its status as follows.

48. Click on Report icon to view and print the scrutiny reort as follows.

#### Online memo payment:

49. Login as architect by providing login id and password as (arc/arc). Go to Memo List>Pending Memo tab in architect's left menu panel, following memo list page displays.

50. Select a memo and click "Pay Now" link. Memo payment page opens to make the payment.