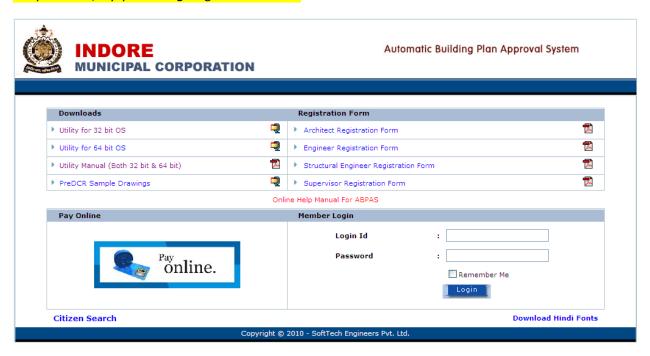

#### **Steps to Create application online**

1. Click on the link provided on website. Please get username and password from IT Cell / Corporation, by providing Registration Form.

2. After entering username and Password, you will be redirected to following web page.