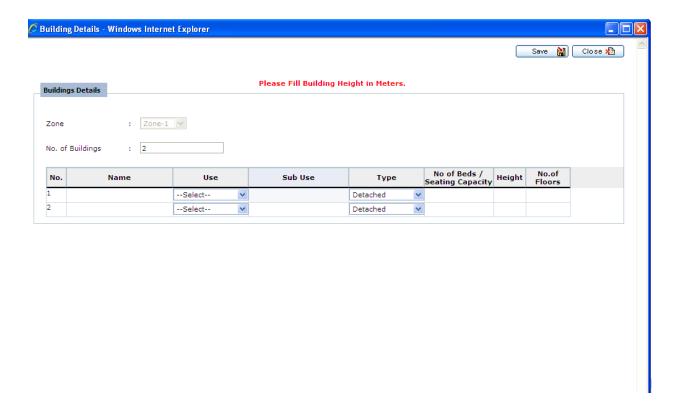

#### **Building Details:**

23. Click on "Building Details" icon on the tool bar to enter/select building details of the building(s) being proposed.

24. Enter number of buildings being proposed in "No. of Buildings" box and hit return key (click on page). Number of rows corresponding to entered building numbers will be populated to select/enter the details as follows.

- 25.Enter Building name, building use & its subuse, building type, number of beds/capacity (in case of hospitals/educational buildings (hostels etc)), building height and number of floors in the building.
- 26. Click Save button to save the building details.