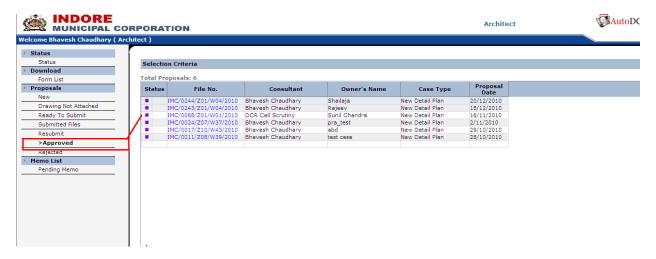

#### Viewing/knowing the proposal status:

46. Login as architect by providing login id and password as (arc/arc). Go to the status page (default) in left menu panel. Following page displays. Here proposals display under different section based on their status.

47. Click on File No link to se the details of the the proposal and its status as follows.

48. Click on Report icon to view and print the scrutiny reort as follows.