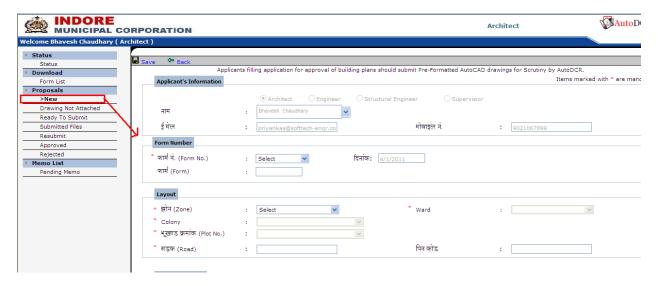

#### **Steps to Create application online**

1. Click on the link provided on website. Please get username and password from IT Cell / Corporation, by providing Registration Form.

2. After entering username and Password, you will be redirected to following web page.

- 1. Click on 'Status' (default) tab on top left menu for knowing the status of submitted proposal/application.
- 2. Click on Download>Form list on left menu panel to view/print the list of purchased application forms.

3. Click on Proposals>New on left menu panel to submit a new building proposal/application for building permission.

| Case Information                                                                                                                                                                                                                                                                                                                                                                                                                                                                                                                                                                                                                                                                                                                                                                                                                   |                                     |                                           |                                                |                                                                                                  |                    |   |
|------------------------------------------------------------------------------------------------------------------------------------------------------------------------------------------------------------------------------------------------------------------------------------------------------------------------------------------------------------------------------------------------------------------------------------------------------------------------------------------------------------------------------------------------------------------------------------------------------------------------------------------------------------------------------------------------------------------------------------------------------------------------------------------------------------------------------------|-------------------------------------|-------------------------------------------|------------------------------------------------|--------------------------------------------------------------------------------------------------|--------------------|---|
| * विकास केप्रकार :Select 🔻                                                                                                                                                                                                                                                                                                                                                                                                                                                                                                                                                                                                                                                                                                                                                                                                         |                                     |                                           |                                                |                                                                                                  |                    |   |
| * ਲਸ਼ਕਾई (Mt.)                                                                                                                                                                                                                                                                                                                                                                                                                                                                                                                                                                                                                                                                                                                                                                                                                     | * चौडाई।                            | (Mt.)                                     | :                                              |                                                                                                  |                    |   |
| * भूखण्ड क्षेत्र (Sq.mt.)                                                                                                                                                                                                                                                                                                                                                                                                                                                                                                                                                                                                                                                                                                                                                                                                          |                                     | (, ,,,,,                                  |                                                |                                                                                                  |                    |   |
| * 7                                                                                                                                                                                                                                                                                                                                                                                                                                                                                                                                                                                                                                                                                                                                                                                                                                | *                                   |                                           |                                                |                                                                                                  |                    |   |
| * क्षेत्र :Select 🔻                                                                                                                                                                                                                                                                                                                                                                                                                                                                                                                                                                                                                                                                                                                                                                                                                |                                     | uiltup Area                               |                                                |                                                                                                  |                    |   |
| Existing Area (Sq.mt.) :                                                                                                                                                                                                                                                                                                                                                                                                                                                                                                                                                                                                                                                                                                                                                                                                           |                                     | nal Special<br>d (Sq.mt.)                 | Use FAR :                                      |                                                                                                  |                    |   |
|                                                                                                                                                                                                                                                                                                                                                                                                                                                                                                                                                                                                                                                                                                                                                                                                                                    |                                     |                                           |                                                |                                                                                                  |                    |   |
| Auto CAD File                                                                                                                                                                                                                                                                                                                                                                                                                                                                                                                                                                                                                                                                                                                                                                                                                      |                                     |                                           |                                                |                                                                                                  |                    |   |
| Auto CAD File [Pre Formatted] :                                                                                                                                                                                                                                                                                                                                                                                                                                                                                                                                                                                                                                                                                                                                                                                                    |                                     |                                           |                                                | Attach                                                                                           |                    |   |
| Add CAD file [Fre formatted]                                                                                                                                                                                                                                                                                                                                                                                                                                                                                                                                                                                                                                                                                                                                                                                                       |                                     |                                           |                                                | Attaon                                                                                           |                    |   |
| Owner's Information                                                                                                                                                                                                                                                                                                                                                                                                                                                                                                                                                                                                                                                                                                                                                                                                                |                                     |                                           |                                                |                                                                                                  |                    |   |
|                                                                                                                                                                                                                                                                                                                                                                                                                                                                                                                                                                                                                                                                                                                                                                                                                                    |                                     |                                           |                                                |                                                                                                  |                    |   |
| * नाम :                                                                                                                                                                                                                                                                                                                                                                                                                                                                                                                                                                                                                                                                                                                                                                                                                            | * मोबाइल                            | न.                                        | :                                              |                                                                                                  |                    |   |
| * स्थायी पूर्ण पता :                                                                                                                                                                                                                                                                                                                                                                                                                                                                                                                                                                                                                                                                                                                                                                                                               | ई मेल                               |                                           | :                                              |                                                                                                  |                    |   |
|                                                                                                                                                                                                                                                                                                                                                                                                                                                                                                                                                                                                                                                                                                                                                                                                                                    |                                     |                                           |                                                |                                                                                                  |                    |   |
|                                                                                                                                                                                                                                                                                                                                                                                                                                                                                                                                                                                                                                                                                                                                                                                                                                    |                                     |                                           |                                                |                                                                                                  |                    |   |
| Document Checklist                                                                                                                                                                                                                                                                                                                                                                                                                                                                                                                                                                                                                                                                                                                                                                                                                 |                                     |                                           |                                                |                                                                                                  |                    |   |
| Mandatory Documents                                                                                                                                                                                                                                                                                                                                                                                                                                                                                                                                                                                                                                                                                                                                                                                                                |                                     |                                           |                                                |                                                                                                  |                    |   |
| Document                                                                                                                                                                                                                                                                                                                                                                                                                                                                                                                                                                                                                                                                                                                                                                                                                           | Page No                             | . From F                                  | Page No. To                                    | Attach File                                                                                      | Attached File Name |   |
| 🔲 भवन नक्शे (बिल्डिंग प्लॉन्स)                                                                                                                                                                                                                                                                                                                                                                                                                                                                                                                                                                                                                                                                                                                                                                                                     |                                     | 0                                         | 0                                              | <b>-</b>                                                                                         |                    | ^ |
| 🔲 स्वामित्व संबंधी हक (ऑनरशिप, टायटल, रजिस्टरी आदि)                                                                                                                                                                                                                                                                                                                                                                                                                                                                                                                                                                                                                                                                                                                                                                                |                                     | 0                                         | 0                                              | 23                                                                                               |                    |   |
| 🔲 चालू वर्ष की सम्पत्ति कर की रसीद                                                                                                                                                                                                                                                                                                                                                                                                                                                                                                                                                                                                                                                                                                                                                                                                 |                                     | 0                                         | 0                                              | 23                                                                                               |                    |   |
| संपत्ति कर / एवं अनापत्ति प्रमाण-पत्र                                                                                                                                                                                                                                                                                                                                                                                                                                                                                                                                                                                                                                                                                                                                                                                              |                                     | 0                                         | 0                                              | 123                                                                                              |                    | ~ |
| स्पात कर / ६व अनापात प्रनाण-पत्र                                                                                                                                                                                                                                                                                                                                                                                                                                                                                                                                                                                                                                                                                                                                                                                                   |                                     |                                           |                                                |                                                                                                  |                    |   |
|                                                                                                                                                                                                                                                                                                                                                                                                                                                                                                                                                                                                                                                                                                                                                                                                                                    |                                     |                                           |                                                |                                                                                                  |                    |   |
| Optional Documents                                                                                                                                                                                                                                                                                                                                                                                                                                                                                                                                                                                                                                                                                                                                                                                                                 | Page No                             | From F                                    | Dage No. To                                    | Attach File                                                                                      | Attached File Name |   |
| Optional Documents  Document                                                                                                                                                                                                                                                                                                                                                                                                                                                                                                                                                                                                                                                                                                                                                                                                       | Page No                             |                                           | Page No. To                                    | Attach File                                                                                      | Attached File Name | ^ |
| Optional Documents  Document  स्ट्र वचरल डिजाई न डिटे ल्स                                                                                                                                                                                                                                                                                                                                                                                                                                                                                                                                                                                                                                                                                                                                                                          | Page No                             | 0                                         | 0                                              | 123                                                                                              | Attached File Name | ^ |
| Optional Documents  Document  स्ट्र वचरल डिजाई न डिटे ल्स  मुख्य रेखांक (की प्लॉन)                                                                                                                                                                                                                                                                                                                                                                                                                                                                                                                                                                                                                                                                                                                                                 | Page No.                            | 0                                         | 0                                              | <u> </u>                                                                                         | Attached File Name | ^ |
| Optional Documents           Pocument           स्ट्र वचरल डिजाई न डिटे ल्स           मुख्य रेखांक (की प्लॉन)           स्थांक (साईट प्लॉन)                                                                                                                                                                                                                                                                                                                                                                                                                                                                                                                                                                                                                                                                                        | Page No.                            | 0                                         | 0                                              | 133<br>133                                                                                       | Attached File Name | ^ |
| Optional Documents           Document                                                                                                                                                                                                                                                                                                                                                                                                                                                                                                                                                                                                                                                                                                                                                                                              | Page No                             | 0 0 0                                     | 0 0 0                                          | 12<br>12<br>12                                                                                   | Attached File Name | ^ |
| Optional Documents           Document           स्ट्र वचरल डिजाई न डिटे ल्स           नुख्य रेखांक (की प्लॉन)           स्थांक (साईट प्लॉन)           सिलिंग संबंधी नोटरी शपध पत्र।           पूर्व भवन अनुज्ञा स्वीकृति एवं स्वीकृत नक्शे की प्रति।                                                                                                                                                                                                                                                                                                                                                                                                                                                                                                                                                                               |                                     | 0 0 0 0 0                                 | 0 0 0 0 0 0                                    | 24<br>24<br>24<br>24<br>24                                                                       | Attached File Name |   |
| Optional Documents           Document           स्ट्र वचरल डिजाई न डिटे ल्स           नुख्य रेखांक (की प्लॉन)           स्थान रेखांक (साईट प्लॉन)           सिलिंग संबंधी नोटरी शपथ पत्र।           पूर्व भवन अनुज्ञा स्वीकृति एवं स्वीकृत नवशो की प्रति।           उपविभाग—अभिन्यास योजना (सब डिक्टिजन—ले आउट प्लं                                                                                                                                                                                                                                                                                                                                                                                                                                                                                                                | न्सि)                               | 0 0 0 0 0 0 0                             | 0 0 0 0 0 0 0                                  | 12<br>12<br>12<br>12<br>13<br>14                                                                 | Attached File Name |   |
| Optional Documents           Document           स्ट्र वचरल डिजाई न डिटे ल्स           नुख्य रेखांक (की प्लॉन)           स्थांक (साईट प्लॉन)           सिलिंग संबंधी नोटरी शपध पत्र।           पूर्व भवन अनुज्ञा स्वीकृति एवं स्वीकृत नक्शे की प्रति।                                                                                                                                                                                                                                                                                                                                                                                                                                                                                                                                                                               | न्सि)                               | 0 0 0 0 0                                 | 0 0 0 0 0 0                                    | 24<br>24<br>24<br>24<br>24                                                                       | Attached File Name | ^ |
| Optional Documents                                                                                                                                                                                                                                                                                                                                                                                                                                                                                                                                                                                                                                                                                                                                                                                                                 | न्सि)                               | 0 0 0 0 0 0 0                             | 0 0 0 0 0 0 0                                  | 12<br>12<br>12<br>12<br>13<br>14                                                                 | Attached File Name |   |
| Optional Documents    Document     स्ट्र वचरल डिजाई न डिटे ल्स     नुख्य रेखांक (की प्लॉन)     स्थजन रेखांक (साईट प्लॉन)     पूर्व भवन अनुज्ञा स्वीकृति एवं स्वीकृत नवशे की प्रति।     उपविभाग–अभिन्यास योजना (सब डिव्हिजन–ले आउट प्लं     संयुक्त संघालक नगर तथा ग्राम निवेश इन्दौर द्वारा स्वीकृत प्रति।                                                                                                                                                                                                                                                                                                                                                                                                                                                                                                                         | न्सि)                               | 0 0 0 0 0 0 0 0                           | 0 0 0 0 0 0 0 0                                | E<br>E<br>E<br>E<br>E                                                                            | Attached File Name |   |
| Document     स्ट्र वचरल डिजाई न डिटे ल्स     नुख्य रेखांक (की प्लॉन)     स्थजन रेखांक (की प्लॉन)     सिलिंग संबंधी नोटरी शपथ पत्र।     पूर्व भवन अनुज्ञा स्वीकृति एवं स्वीकृत नवशे की प्रति।     जपविमाग—अभिन्यास योजना (सब डिव्हिजन—ले आउट प्लं संयुत्त संचालक नगर तथा ग्राम निवेश इन्दौर द्वारा स्वीकृत प्रति।     भूमि व्यपवर्तन (लैंड डायव्हर्सन) संबंधी नवशे की प्रति।                                                                                                                                                                                                                                                                                                                                                                                                                                                        | न्स)<br>ा अभिन्यास की               | 0 0 0 0 0 0 0 0 0 0 0 0                   | 0 0 0 0 0 0 0 0 0 0 0 0 0 0 0 0 0 0 0 0        | 62<br>62<br>62<br>63<br>63<br>64<br>64                                                           | Attached File Name |   |
| Document     स्ट्र वचरल डिजाई न डिटे ल्स     नुख्य रेखांक (की प्लॉन)     स्थजन रेखांक (की प्लॉन)     पूर्व भवन अनुज्ञा स्वीकृति एवं स्वीकृत नक्शे की प्रति।     उपविभाग—अभिन्यास योजना (सब डिव्हिजन—ले आउट प्लं     संयुत्त संचालक नगर तथा ग्राम निवेश इन्दौर द्वारा स्वीकृत प्रति।     भूमि व्यपवर्तन (लैंड डायर्ल्सन) संबंधी नक्शे की प्रति।     सेवा आयोजन (सर्विस प्लॉन)                                                                                                                                                                                                                                                                                                                                                                                                                                                       | न्स)<br>। अभिन्यास की<br>i डिटेल्ड) | 0 0 0 0 0 0 0 0 0 0 0 0 0 0 0 0 0 0 0 0   | 0 0 0 0 0 0 0 0 0 0 0 0 0 0 0 0 0 0 0 0        | 2<br>2<br>2<br>2<br>2<br>3<br>3<br>3<br>4<br>3<br>4<br>4<br>4<br>4<br>4<br>4<br>4<br>4<br>4<br>4 | Attached File Name |   |
| Document     स्ट्र वचरल डिजाई न डिटे ल्स     नुख्य रेखांक (की प्लॉन)     स्थाजन रेखांक (की प्लॉन)     पूर्व भवन अनुज्ञा स्वीकृति एवं स्वीकृत नक्शे की प्रति।     पुर्व भवन अनुज्ञा स्वीकृति एवं स्वीकृत नक्शे की प्रति।     उपविभाग—अभिन्यास योजना (सब डिव्हिजन—ले आउट प्लं     संयुत्त संघालक नगर तथा ग्राम निवेश इन्दौर द्वारा स्वीकृत प्रति।     भूमि व्यपवर्तन (लैंड डायव्हर्सन) संबंधी नक्शे की प्रति।     सेवा आयोजन (सर्विस प्लॉन)     विशिष्टयाँ सामान्य तथा विस्तृत (स्पेसिफिकेशन जनरल एव                                                                                                                                                                                                                                                                                                                                 | न्स)<br>। अभिन्यास की<br>i डिटेल्ड) | 0<br>0<br>0<br>0<br>0<br>0                | 0 0 0 0 0 0 0 0 0 0 0 0 0 0 0 0 0 0 0 0        | 2<br>2<br>2<br>2<br>2<br>2<br>2<br>2<br>2<br>2<br>2<br>2<br>2<br>2<br>2<br>2<br>2<br>2<br>2      | Attached File Name |   |
| Document     स्ट्र वचरल डिजाई न डिटे ल्स     नुख्य रेखांक (की प्लॉन)     स्थजन रेखांक (की प्लॉन)     पूर्व भवन अनुज्ञा स्वीकृति एवं स्वीकृत नक्शे की प्रति।     उपविभाग—अभिन्यास योजना (सब डिव्हिजन—ले आउट प्लं     संयुत्त संघालक नगर तथा ग्राम निवेश इन्दौर द्वारा स्वीकृत प्रति।     भूमि व्यपवर्तन (लैंड डायव्हर्सन) संबंधी नक्शे की प्रति।     सेवा आयोजन (सर्विस प्लॉन)     विशिष्टयाँ सामान्य तथा विस्तृत (स्पेसिफिकेशन जनरल एव     स्टन्क्चरल डिलाईन डिटेल्स, स्टन्क्चर स्टेबिलिटी सर्टिफिक्स     मुकंपरोधी प्रमाण—प्रत्र।                                                                                                                                                                                                                                                                                                 | न्स)<br>। अभिन्यास की<br>i डिटेल्ड) | 0<br>0<br>0<br>0<br>0<br>0                | 0 0 0 0 0 0 0 0 0 0 0 0 0 0 0 0 0 0 0 0        | 2<br>2<br>2<br>2<br>2<br>3<br>3<br>3<br>4<br>2<br>4<br>2<br>4<br>2<br>4<br>2<br>4<br>4<br>4<br>4 | Attached File Name |   |
| Document     स्ट्र वचरल डिजाई न डिटे ल्स     नुख्य रेखांक (की प्लॉन)     स्थजन रेखांक (की प्लॉन)     पूर्व भवन अनुज्ञा स्वीकृति एवं स्वीकृत नक्शे की प्रति।     उपविभाग—अभिन्यास योजना (सब डिव्हिजन—ले आउट प्लं     संयुत्त संघालक नगर तथा ग्राम निवेश इन्दौर द्वारा स्वीकृत प्रति।     भूमि व्यपवर्तन (लैंड डायव्हर्सन) संबंधी नक्शे की प्रति।     सेवा आयोजन (सर्विस प्लॉन)     विशिष्टयाँ सामान्य तथा विस्तृत (स्पेसिफिकेशन जनरल एव     स्टन्क्चरल डिलाईन डिटेल्स, स्टन्क्चर स्टेबिलिटी सर्टिफिक्स     मुकंपरोधी प्रमाण—प्रत्र।                                                                                                                                                                                                                                                                                                 | न्स)<br>। अभिन्यास की<br>i डिटेल्ड) | 0<br>0<br>0<br>0<br>0<br>0                | 0 0 0 0 0 0 0 0 0 0 0 0 0 0 0 0 0 0 0 0        | 2<br>2<br>2<br>2<br>2<br>2<br>2<br>2<br>2<br>2<br>2<br>2<br>2<br>2<br>2<br>2<br>2<br>2<br>2      | Attached File Name |   |
| Document                                                                                                                                                                                                                                                                                                                                                                                                                                                                                                                                                                                                                                                                                                                                                                                                                           | न्स)<br>। अभिन्यास की<br>i डिटेल्ड) | 0<br>0<br>0<br>0<br>0<br>0<br>0           | 0 0 0 0 0 0 0 0 0 0 0 0 0 0 0 0 0 0 0 0        |                                                                                                  | Attached File Name |   |
| Document                                                                                                                                                                                                                                                                                                                                                                                                                                                                                                                                                                                                                                                                                                                                                                                                                           | न्स)<br>। अभिन्यास की<br>i डिटेल्ड) | 0<br>0<br>0<br>0<br>0<br>0<br>0           | 0 0 0 0 0 0 0 0 0 0 0 0 0 0 0 0 0 0 0 0        |                                                                                                  | Attached File Name |   |
| Document   Pocument   Rg वचरल डिजाई न डिटे ल्स   मुख्य रेखांक (की प्लॉन)   स्थाजन रेखांक (की प्लॉन)   स्थाजन रेखांक (की प्लॉन)   पूर्व भवन अनुज्ञा स्वीकृति एवं स्वीकृत नक्शे की प्रति।   पूर्व भवन अनुज्ञा स्वीकृति एवं स्वीकृत नक्शे की प्रति।   प्राथिमाग-अभिन्यास योजना (सब डिव्हिजन-ले आउट प्लं   संयुक्त संघालक नगर तथा ग्राम निवेश इन्दौर द्वारा स्वीकृत प्रति।   मूमि व्यपवर्तन (लैंड डायव्हर्सन) संबंधी नक्शे की प्रति।   सेवा आयोजन (सर्विस प्लॉन)   विशिष्टपाँ सामान्य तथा विस्तृत (स्पेसिकिकेशन जनरल एव स्टन्थ्चरल डिलाईन डिटेल्स, स्टन्थ्चर स्टेबिलिटी सर्टिकिव मुकंपरोधी प्रमाण-पन्न।   अग्नि सुरक्षा संबंधी विवरण।   भवन निर्माता रजिस्टनिकरण प्रमाण-पन्न                                                                                                                                                           | न्स)<br>। अभिन्यास की<br>i डिटेल्ड) | 0<br>0<br>0<br>0<br>0<br>0<br>0<br>0      | 0<br>0<br>0<br>0<br>0<br>0<br>0<br>0           |                                                                                                  | Attached File Name |   |
|                                                                                                                                                                                                                                                                                                                                                                                                                                                                                                                                                                                                                                                                                                                                                                                                                                    | न्स)<br>। अभिन्यास की<br>i डिटेल्ड) | 0<br>0<br>0<br>0<br>0<br>0<br>0<br>0<br>0 | 0<br>0<br>0<br>0<br>0<br>0<br>0<br>0<br>0      |                                                                                                  | Attached File Name |   |
|                                                                                                                                                                                                                                                                                                                                                                                                                                                                                                                                                                                                                                                                                                                                                                                                                                    | न्स)<br>। अभिन्यास की<br>i डिटेल्ड) | 0<br>0<br>0<br>0<br>0<br>0<br>0<br>0<br>0 | 0<br>0<br>0<br>0<br>0<br>0<br>0<br>0<br>0      |                                                                                                  | Attached File Name |   |
|                                                                                                                                                                                                                                                                                                                                                                                                                                                                                                                                                                                                                                                                                                                                                                                                                                    | न्स)<br>। अभिन्यास की<br>i डिटेल्ड) | 0<br>0<br>0<br>0<br>0<br>0<br>0<br>0<br>0 | 0<br>0<br>0<br>0<br>0<br>0<br>0<br>0<br>0<br>0 |                                                                                                  | Attached File Name |   |
| Document     स्ट्रं वचरल डिजाई न डिटे ल्स     नुख्य रेखांक (की प्लॉन)     स्थाजन रेखांक (की प्लॉन)     पूर्व भवन अनुज्ञा स्वीकृति एवं स्वीकृत नवशे की प्रति।     पूर्व भवन अनुज्ञा स्वीकृति एवं स्वीकृत नवशे की प्रति।     पूर्व भवन अनुज्ञा स्वीकृति एवं स्वीकृत नवशे की प्रति।     प्रविमाग-अभिन्यास योजना (सब डिव्हिजन-ले आउट प्लं संयुत्त संचालक नगर तथा ग्राम निवेश इन्दौर द्वारा स्वीकृत     स्वा आयोजन (लैंड डायव्हर्सन) संबंधी नवशे की प्रति।     सेवा आयोजन (सर्विस प्लॉन)     विशिष्टयाँ सामान्य तथा विस्तृत (स्पेसिफिकेशन जनरल एवं प्रटन्यचरल डिलाईन डिटेल्स, स्टन्यचर स्टेबिलिटी सर्टिफिव मुकंपरोधी प्रमाण-पत्र।     अग्न सुरक्षा संबंधी विवरण।     भवन निर्माता रिजस्टनिकरण प्रमाण-पत्र     साईट प्लान फॉर सिटी (मध्य) क्षेत्र     जलकर रसीद / शपथ पत्र     स्वयं के उपयोग हेतु शपथ पत्र     भूकृप विरोधी प्रमाण पत्र | न्स)<br>। अभिन्यास की<br>i डिटेल्ड) | 0<br>0<br>0<br>0<br>0<br>0<br>0<br>0<br>0 |                                                |                                                                                                  | Attached File Name |   |
|                                                                                                                                                                                                                                                                                                                                                                                                                                                                                                                                                                                                                                                                                                                                                                                                                                    | न्स)<br>। अभिन्यास की<br>i डिटेल्ड) | 0<br>0<br>0<br>0<br>0<br>0<br>0<br>0<br>0 |                                                |                                                                                                  | Attached File Name |   |