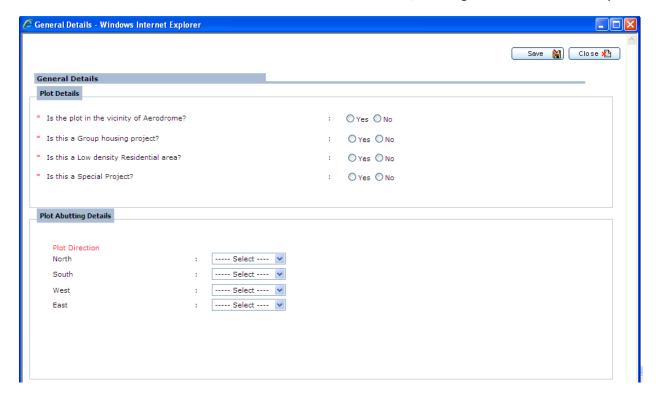

#### **General Details:**

21. Click on "General Details" icon on the tool bar to enter/select general details of the plot.

22. Select/enter details and click save button to save the entered/selected details.