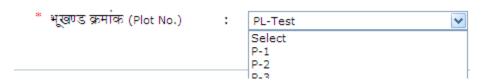

#### **Layout Details:**

5. Select zone from "Zone" dropdown.

6. Select ward from "Ward" dropdown.

7. Select colony from "Colony" dropdown.

8. Select Plot number from "Plot No" dropdown.

9. Enter road name and PIN code in Road and PIN boxes respectively.