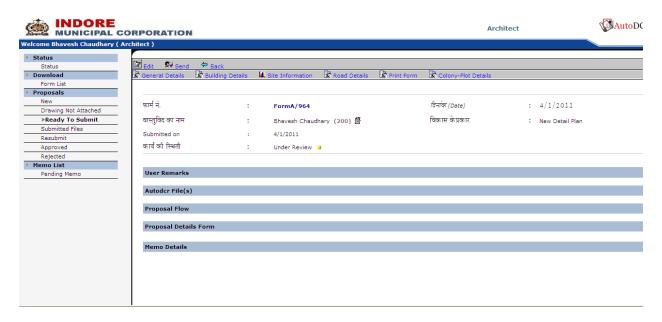

### Inwarding the proposal:

41. Go to Proposals>Ready To Submit tab in architect's left menu panel, following proposal list page displays.

42. Click Form No/File number link, following page displays.

43. Click Send button in the tool bar to send the proposal further to inward clerk for further processing.

- 44. Click Send button to send the proposal to inward clerk.
- 45. Once proposal is sent to the inward clerk (proposal is inwarded), a permanent file number like IMC/0283/Z01/W01/2010 will be generated. Now the architect can view this proposal under Proposal>Submitted Files in his/her console in left menu panel as follows.