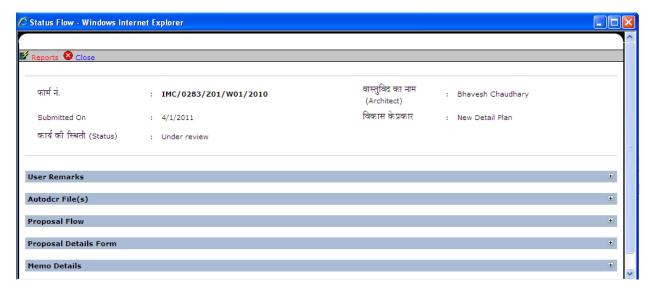

#### Viewing/knowing the proposal status:

46. Login as architect by providing login id and password as (arc/arc). Go to the status page (default) in left menu panel. Following page displays. Here proposals display under different section based on their status.

47. Click on File No link to se the details of the the proposal and its status as follows.

48. Click on Report icon to view and print the scrutiny reort as follows.