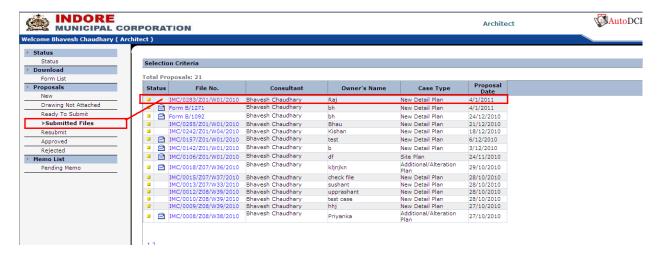

- 44. Click Send button to send the proposal to inward clerk.
- 45. Once proposal is sent to the inward clerk (proposal is inwarded), a permanent file number like IMC/0283/Z01/W01/2010 will be generated. Now the architect can view this proposal under Proposal>Submitted Files in his/her console in left menu panel as follows.

#### Viewing/knowing the proposal status:

46. Login as architect by providing login id and password as (arc/arc). Go to the status page (default) in left menu panel. Following page displays. Here proposals display under different section based on their status.