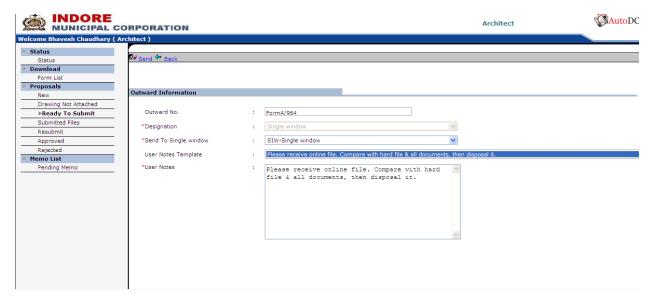

### Inwarding the proposal:

41. Go to Proposals>Ready To Submit tab in architect's left menu panel, following proposal list page displays.

42. Click Form No/File number link, following page displays.

43. Click Send button in the tool bar to send the proposal further to inward clerk for further processing.

- 44. Click Send button to send the proposal to inward clerk.
- 45. Once proposal is sent to the inward clerk (proposal is inwarded), a permanent file number like IMC/0283/Z01/W01/2010 will be generated. Now the architect can view this proposal under Proposal>Submitted Files in his/her console in left menu panel as follows.