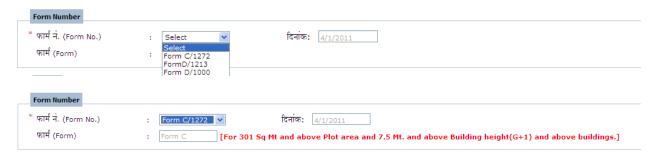

#### Form Details:

4. Select form number from Form No. dropdown. Form number gets selected and copied in the Form box with area and building height applicable in red color next to it.