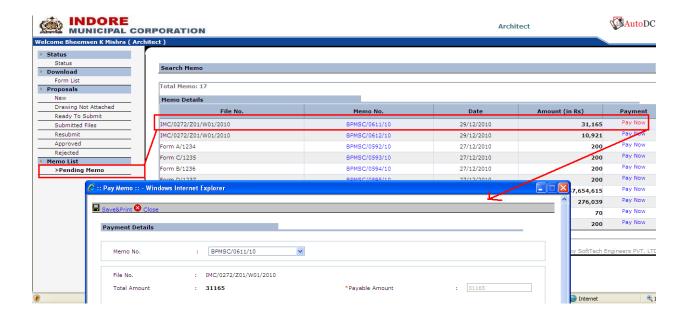

#### Online memo payment:

49. Login as architect by providing login id and password as (arc/arc). Go to Memo List>Pending Memo tab in architect's left menu panel, following memo list page displays.

50. Select a memo and click "Pay Now" link. Memo payment page opens to make the payment.