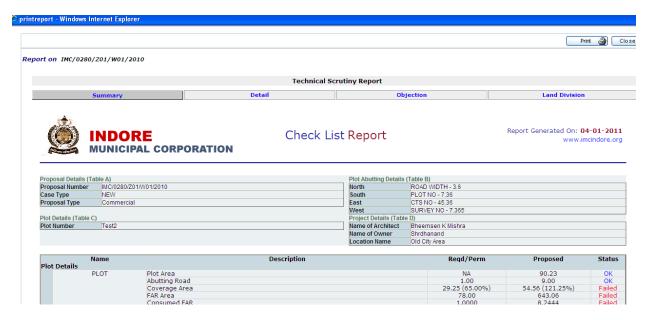

47. Click on File No link to se the details of the the proposal and its status as follows.

48. Click on Report icon to view and print the scrutiny reort as follows.