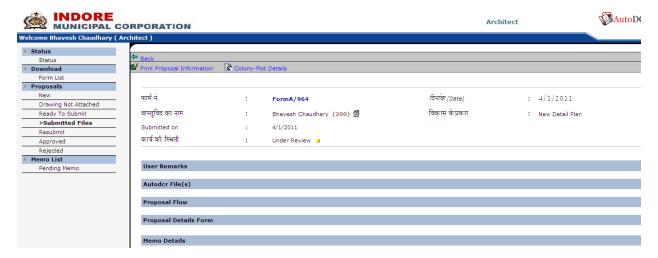

#### Generating & printing proposal information:

38. Go to Proposals>Submitted Files tab in architect's left menu panel, following proposal list page displays.

39. Click Form No/File number link, following page displays.

40. Click "Print Proposal Information" icon from tool bar to generate and print proposal information as follows. This will be used as information/record with architect regarding proposal submission.