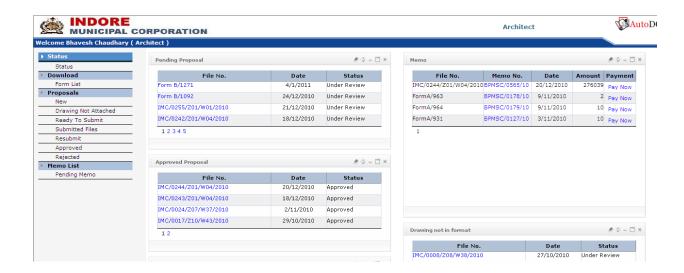

- 1. Click on 'Status' (default) tab on top left menu for knowing the status of submitted proposal/application.
- 2. Click on Download>Form list on left menu panel to view/print the list of purchased application forms.