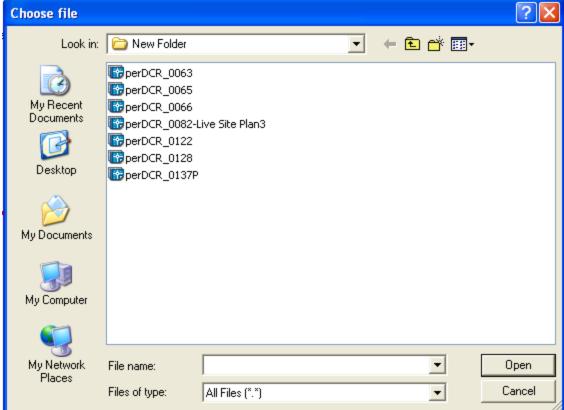

#### **Auto CAD file:**

14. Attach preformatted (Pre DCR formatted) Auto CAD drawing file (.dwg file) by clicking "Attach" button and selecting desired drawing file (.dwg file) from the desired location as follows.