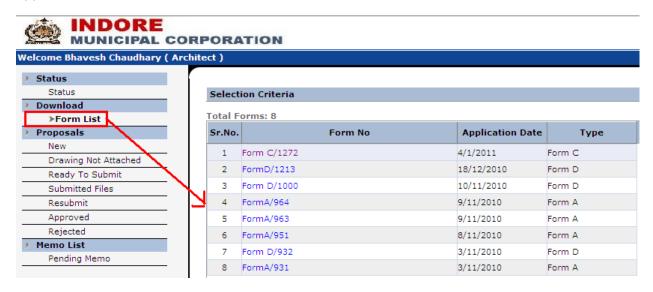

- 1. Click on 'Status' (default) tab on top left menu for knowing the status of submitted proposal/application.
- 2. Click on Download>Form list on left menu panel to view/print the list of purchased application forms.