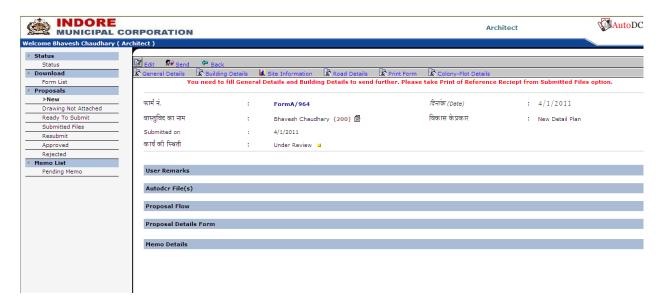

#### Viewing/knowing the proposal status:

46. Login as architect by providing login id and password as (arc/arc). Go to the status page (default) in left menu panel. Following page displays. Here proposals display under different section based on their status.

47. Click on File No link to se the details of the the proposal and its status as follows.

48. Click on Report icon to view and print the scrutiny reort as follows.