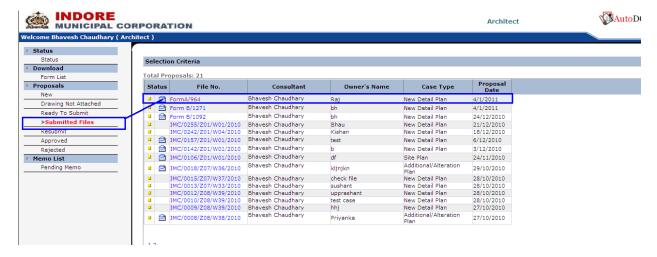

#### Generating & printing proposal information:

38. Go to Proposals>Submitted Files tab in architect's left menu panel, following proposal list page displays.

39. Click Form No/File number link, following page displays.