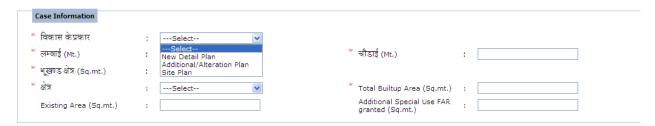

#### **Case Information:**

10. Select type of development from "Development Type" dropdown. For forms A/B/C, development type can be selected as New Detail Plan/ Alteration/Addition Plan. In case form D is selected "Site Plan" will automatically be selected and filled in Development type combo and the field becomes disabled/gray.

- 11. Enter plot length & breadth. Plot area will be calculated automatically and filled in the Plot Area box. This plot area can be changed if desired.
- 12. Select area (locality) in which this plot belongs from the "Area" dropdown.

13. Enter existing area and additional special use FAR area if applicable in respective boxes. These two fields are optional.