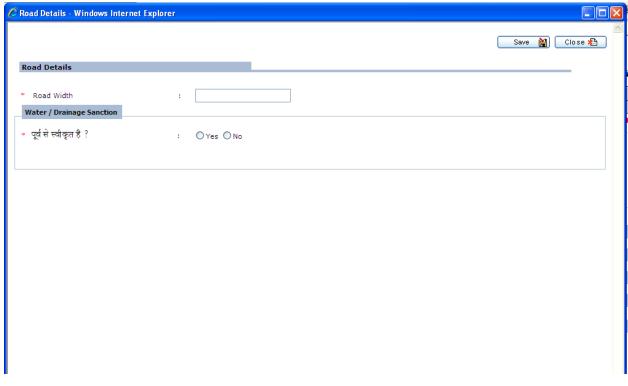

#### **Road Details:**

- 31. Click on "Road Details" icon on the tool bar to enter/select road details.
- 32. Enter road width in "Road Width" box.
- 33. Select Yes/No option to indicate whether the road is approved or not. If yes option is selected, enter Bill No and date.