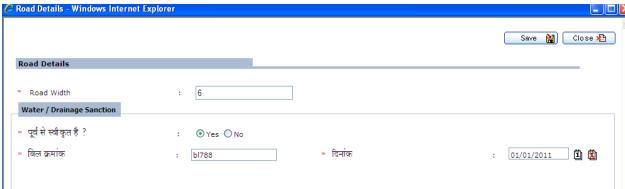

#### **Road Details:**

- 31. Click on "Road Details" icon on the tool bar to enter/select road details.
- 32. Enter road width in "Road Width" box.
- 33. Select Yes/No option to indicate whether the road is approved or not. If yes option is selected, enter Bill No and date.