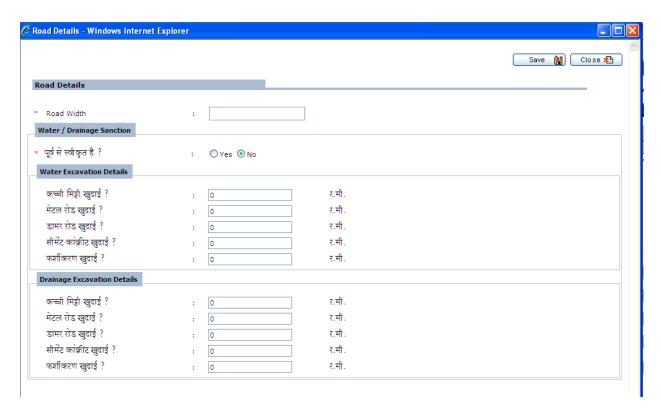

34. In case No option is seleced (i.e. if road is not approved), following information (Water Excavation Details) need to be provided.

35. Enter water excavation information and click save button to save the informations provided.