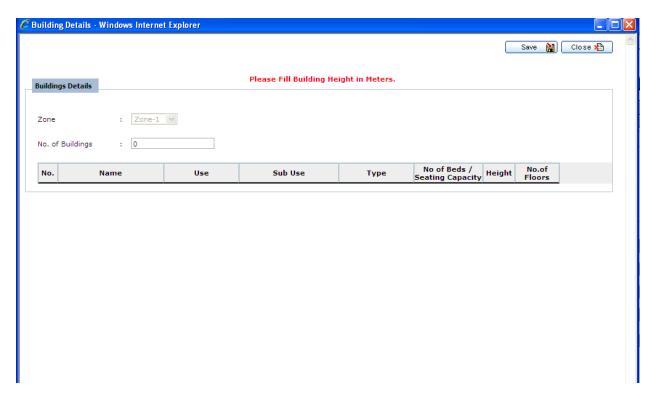

#### **Building Details:**

23. Click on "Building Details" icon on the tool bar to enter/select building details of the building(s) being proposed.

24. Enter number of buildings being proposed in "No. of Buildings" box and hit return key (click on page). Number of rows corresponding to entered building numbers will be populated to select/enter the details as follows.