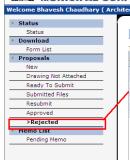

#### Listing of approved and rejected proposals:

Approved and Rejected proposals will also list in architect login under (Proposals>Approved/Rejected) tab of left menu panel as follows.

|        | on Criteria           |                   |              |                 |                  |
|--------|-----------------------|-------------------|--------------|-----------------|------------------|
| Status | File No.              | Consultant        | Owner's Name | Case Type       | Proposal<br>Date |
|        | IMC/0141/Z07/W37/2010 | Bhavesh Chaudhary | test         | New Detail Plan | 2/12/2010        |
|        | IMC/0130/Z01/W01/2010 | Bhavesh Chaudhary | priyanka     | New Detail Plan | 30/11/2010       |
|        | IMC/0113/Z01/W01/2010 | Bhavesh Chaudhary | b            | Site Plan       | 25/11/2010       |
|        | IMC/0112/Z01/W04/2010 | Bhavesh Chaudhary | prasant      | New Detail Plan | 25/11/2010       |
|        | IMC/0023/Z07/W37/2010 | Bhavesh Chaudhary | DBDG         | New Detail Plan | 30/10/2010       |
| -      | IMC/0022/Z01/W01/2010 | Bhavesh Chaudhary | bhavesh      | New Detail Plan | 30/10/2010       |