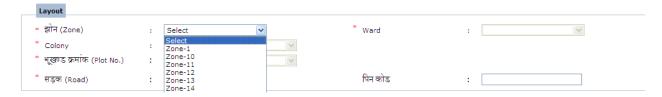

#### **Layout Details:**

5. Select zone from "Zone" dropdown.

6. Select ward from "Ward" dropdown.

7. Select colony from "Colony" dropdown.

8. Select Plot number from "Plot No" dropdown.

9. Enter road name and PIN code in Road and PIN boxes respectively.