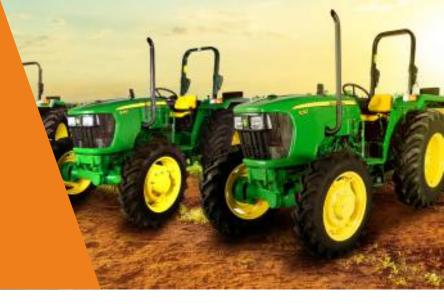

#### John Deere

| Company Name                 | John Deere Pvt. Ltd.                                     |
|------------------------------|----------------------------------------------------------|
| Region                       | Indore                                                   |
| Location                     | Village Khatamba, District Dewas                         |
| Sector                       | Auto & Auto Component                                    |
| Product                      | Tractor                                                  |
| Date of Production           | 22-10-2013                                               |
| Fixed Investment (In Crores) | 375                                                      |
| Employment                   | 336                                                      |
| Contact Person               | Mr. Mohan Sharma, Mr. Adesh Agarwal                      |
| Contact Number               | 98268 28366, 90110 85980                                 |
| E-mail ID                    | Sharmamohan@johndeere.com,<br>Agrawaladesh@johndeere.com |