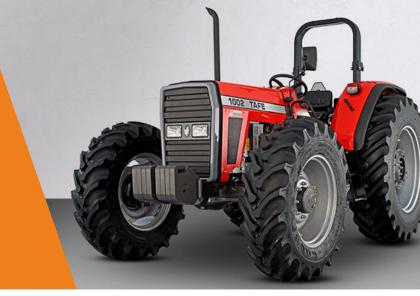

#### Tafe Motors & Tractors

| Company Name                 | Tafe Motors and Tractors Ltd. |
|------------------------------|-------------------------------|
| Region                       | Bhopal                        |
| Location                     | Industrial Area Mandideep     |
| Sector                       | Auto & Auto Component         |
| Product                      | Tractor & Tractors Parts      |
| Date of Production           | 03-08-1998                    |
| Fixed Investment (In Crores) | 272                           |
| Employment                   | 2500                          |
| Contact Person               | Mr. Alok Mam                  |
| Contact Number               | +91-9302325606                |
| E-mail ID                    | aman@tmtl.com                 |