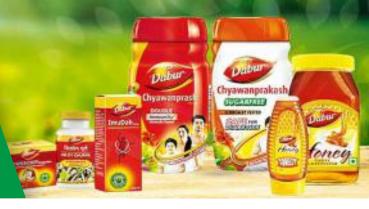

| Company Name                 | Dabur India Ltd.                                                   |
|------------------------------|--------------------------------------------------------------------|
| Region                       | Indore                                                             |
| Location                     | Smart Industrial Park (Unit-I)<br>Kheda (Unit-II)                  |
| Sector                       | Food Processing                                                    |
| Product                      | Foods, Processed agricultural or marine products and<br>Herbal Oil |
| Date of Production           | 29-06-2007                                                         |
| Fixed Investment (In Crores) | 441                                                                |
| Employment                   | 790                                                                |
| Contact Person               | Mr. Hrishikesh Ramani                                              |
| Contact Number               | +91-9987718774                                                     |
| E-mail ID                    | corpcomm@dabur.com                                                 |