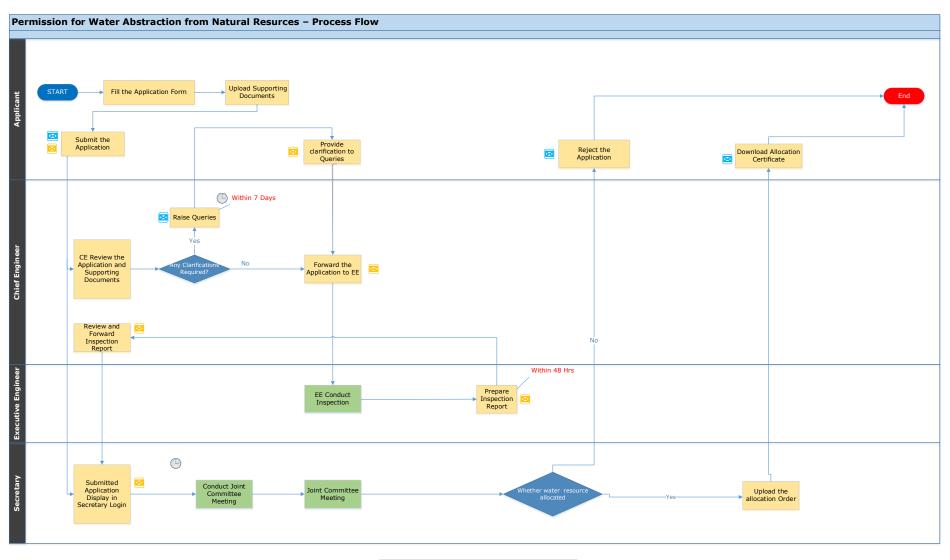

## Procedure & Time taken for each step.

| Steps | Process Step                                                                                              | Timeline |
|-------|-----------------------------------------------------------------------------------------------------------|----------|
| 1     | Submission of Application on the Invest Portal                                                            | -        |
| 2     | Scrutiny of Application and instruction for inspection                                                    | 2 Days   |
| 3     | Inspection of the proposed source and industry location                                                   | 3 Days   |
| 4     | Submission of inspection report to the Secretary, Control Board for Major Projects (CBMP)                 | 3 Days   |
| 5     | Submission of the inspection report and findings to Committee Constituted for decision on the application | 3 Days   |
| 6     | The agenda of the application received will be prepared and sent to the members of the committee          | 2 Days   |
| 7     | The Committee shall review the application received, and will take the final decision on the application  | 2 Days   |
| 8     | Once the application is approved, the Department shall provide allocation of water                        | 1 Days   |
|       | Timeline of the Service                                                                                   | 15 Days  |