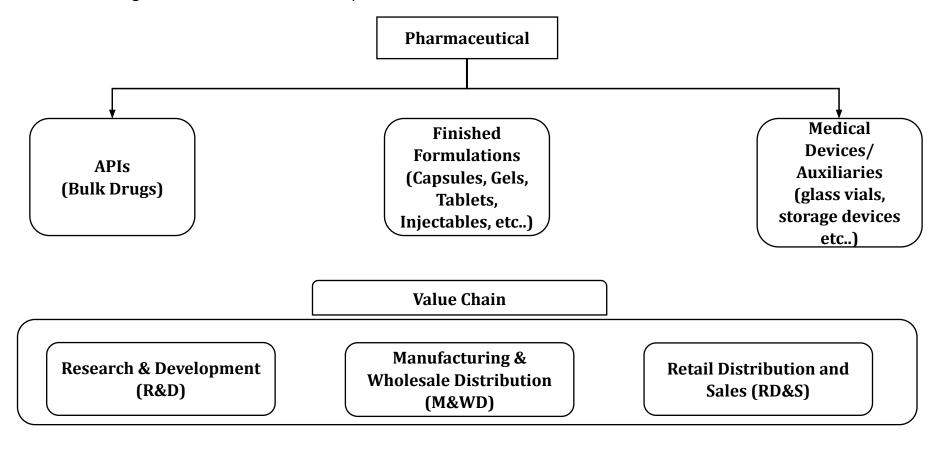

#### **Overview of the Pharmaceutical Sector**

The Pharmaceutical Sector is broadly divided into three major sub-sectors: (a) Active Pharmaceutical Ingredients (API), (b) Finished Formulations, and (c) Medical Devices/Auxiliaries. The Sector Specific Clearances\* for these sub-sectors have been listed in this document. An illustration of the same is presented below along with the value chains that span across the sub-sectors: